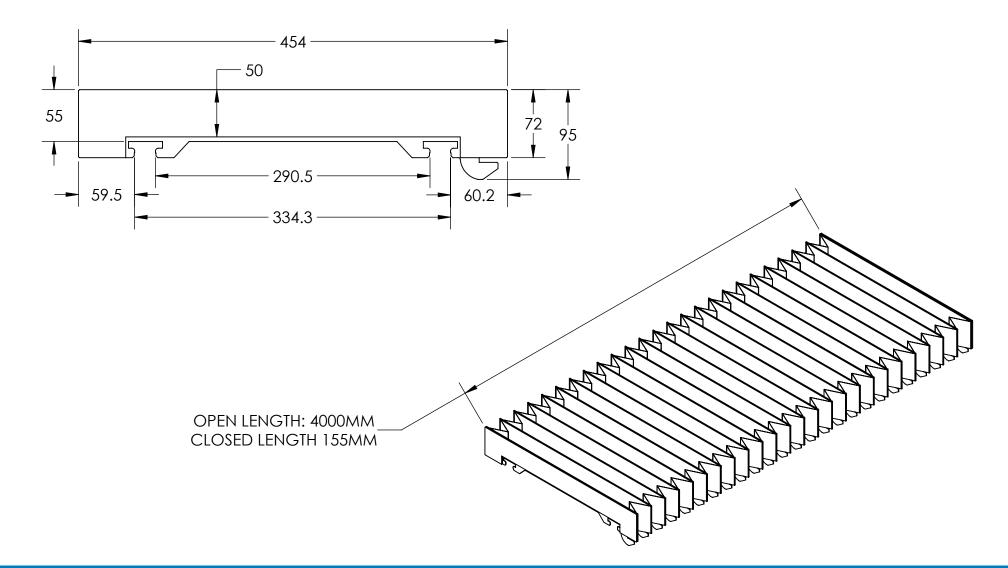

## **RBT410/2030RX**

OEM #: 1830943



 $( \mathbf{A} )$ 

THIS DOCUMENT IS THE PROPERTY OF RICHARDSON ELECTRONICS, LTD. AND SHALL NOT BE COPIED REPRODUCED, USED IN THE MANUFACTURE OR SALE OF APPARATUS OR DISCLOSED TO OTHERS WITHOUT PERMISSION. Richardson Electronics, Ltd. 40W267 Keslinger Road LaFox, IL 60147 USA rellaser.com | laser@rell.com 1.800.348.5580 (USA & Canada) 1.630.208.2200 (International)

©2024 Richardson Electronics, Ltd and it's affiliates reserve the right to make changes to the product (s) or information contained herein without notice. Richardson Electronics assumes no responsibility for any errors which may appear in this document. No part of this document may be copied or reproduced in any form or by any means without the prior written consent of Richardson Electronics, Ltd.